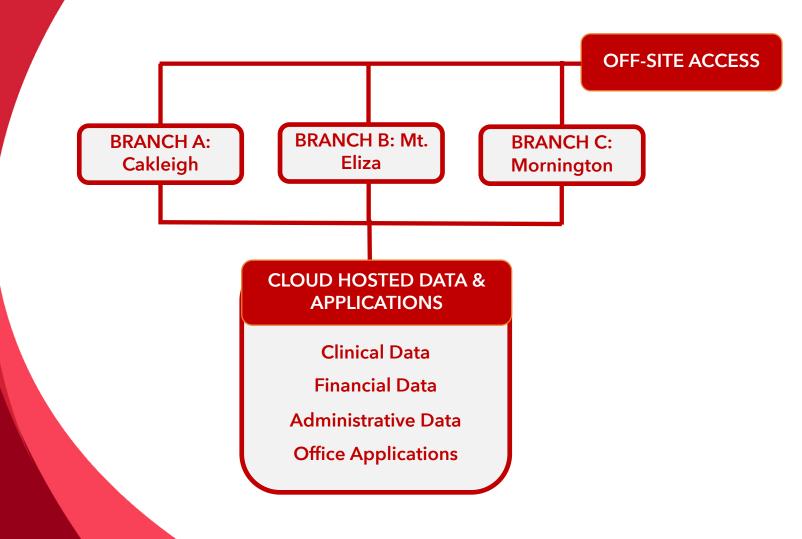

#### Positive Psychology Branch Structure

### Platforming

- Our proposed solution is Zedmed's Managed Cloud Platform.
- Zedmed data centrally hosted in the cloud.
- Branches set up for each Positive Psychology location.
- Accessible on-site or remote
- Provides a single view of patients across all locations.

### Platforming

- All major office applications centrally hosted and managed.
- All product updates centrally managed by Zedmed.
- All the benefits of a server based product with no server needed.
- Multi-device support through the Zedmed Doctor's App