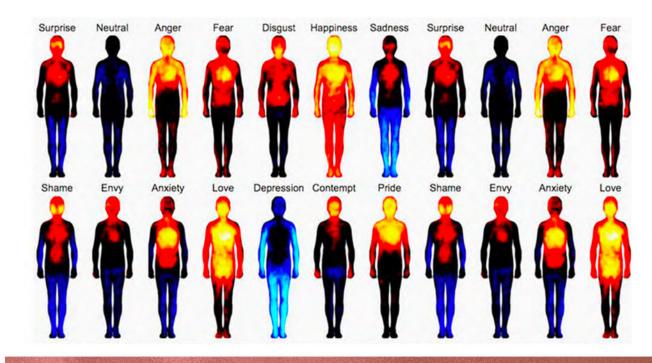

#### FEELINGS IN THE BODY | THE PARTS & THE FEELZ

IF YOU ARE FEELING DISCOMFORT, PAIN OR IN THIS BODY PART, IT IS CORRELATED WITH THIS FEELING

#### **BODY PARTS => FEELING**

HEAD, NECK SHOULDERS = ANGER EYES, THROAT, CHEST = SHAME CHEST HEAVY, EYES = SADNESS STOMACH = FEAR

#### **BODY PARTS => FEELING**

TINGLING ALL OVER -LIGHTNESS = JOY
TINGLY HEAD TO MIDDLE THIGHS = LOVE
NO FEELING = NEUTRAL
COLDNESS ARMS AND LEGS = DEPRESSION